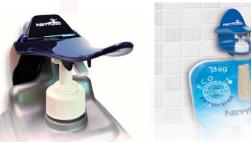

#### **BENEFITS & PROPERTIES**

- Grease, Oil, Lubricants, Hydrocarbons, Bitumen, Rust, Graphite
- Solvent-free
- Vegetable micro-granules (hazelnut shells and almonds)
- Enriched with emollients
- Leaves the skin soft: pH 5.5
- T-Box dimensions: H. 260 mm x W. 145 mm x D. 190 mm [H. 10.24 in. x W. 5.71 in. x D. 7.48 in.]

|                                   |       |            | <        |
|-----------------------------------|-------|------------|----------|
| Content                           | ArtNo | Туре       | <b>V</b> |
| 1   [3 <mark>2.46 fl.oz.</mark> ] | 00175 | pump       | 12       |
| 3 l [0.79 gal.]                   | 00790 | refill bag | 6        |
| 5 l [ 1.32 gal.]                  | 00324 | pump       | 4        |
| T-BAG wall display                | 00785 | display    | 1        |
| T-Duck display for T-BAG          | 00310 | display    | 1        |
| T-BOX display                     | 00451 | display    | 1        |
| spare pump                        | 00297 | pump       | 1        |