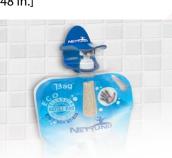

#### **BENEFITS & PROPERTIES**

- Grease, Oil, Lubricants, Hydrocarbons, Bitumen, Rust, Graphite
- Solvent-free
- Vegetable micro-granules (hazelnut shells and almonds)
- Enriched with emollients
- Leaves the skin soft: pH 5.5
- T-Box dimensions: H. 260 mm x W. 145 mm x D. 190 mm [H. 10.24 in. x W. 5.71 in. x D. 7.48 in.]

|                                   |       |            | <        |
|-----------------------------------|-------|------------|----------|
| Content                           | ArtNo | Туре       | <b>V</b> |
| 1   [3 <mark>2.46 fl.oz.</mark> ] | 00175 | pump       | 12       |
| 3 l [0.79 gal.]                   | 00790 | refill bag | 6        |
| 5 l [ 1.32 gal.]                  | 00324 | pump       | 4        |
| T-BAG wall display                | 00785 | display    | 1        |
| T-Duck display for T-BAG          | 00310 | display    | 1        |
| T-BOX display                     | 00451 | display    | 1        |
| spare pump                        | 00297 | pump       | 1        |