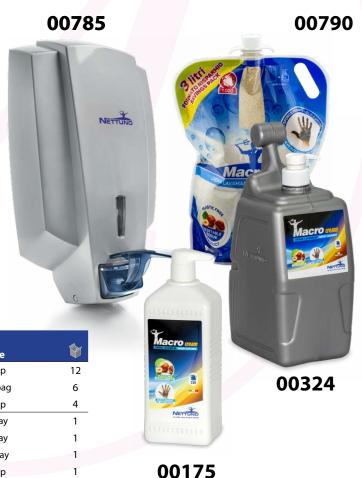

|                                   |       |            | <        |
|-----------------------------------|-------|------------|----------|
| Content                           | ArtNo | Туре       | <b>V</b> |
| 1   [3 <mark>2.46 fl.oz.</mark> ] | 00175 | pump       | 12       |
| 3 l [0.79 gal.]                   | 00790 | refill bag | 6        |
| 5 l [ 1.32 gal.]                  | 00324 | pump       | 4        |
| T-BAG wall display                | 00785 | display    | 1        |
| T-Duck display for T-BAG          | 00310 | display    | 1        |
| T-BOX display                     | 00451 | display    | 1        |
| spare pump                        | 00297 | pump       | 1        |